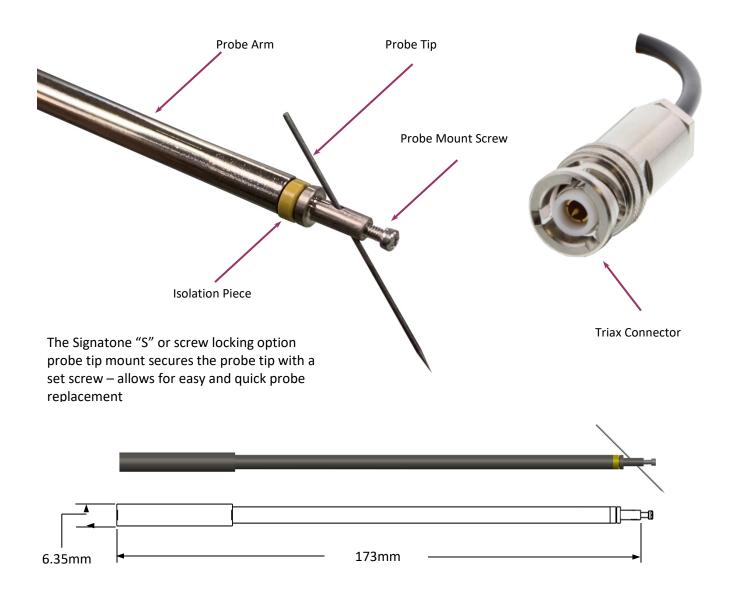

Very low-Noise probe holder (=  $\sim \pm 2$  fA) when used with the triaxial chuck and in an electrically shielded environment. Designed for use with all Signatone Micropositioners and a variety of probe tips

 $(\chi)$ 

croworl

The Signatone Triaxial Shielded probe tip holder includes a 60" Triax cable terminating in a Triax connector. Includes Screw-Lock probe tip mounting mechanism

## Ultra-Low Current and Full Range Thermal Probing

| PART #       | Material | Length | Probe Mount | Connection | Typical Use  |
|--------------|----------|--------|-------------|------------|--------------|
| TRX-L-S-60-# | Brass    | 173mm  | Screw- Lock | Triax      | <u>+</u> 2fA |